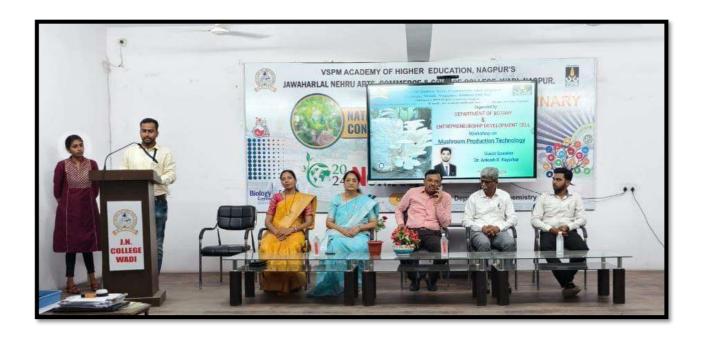

|                                                                                              |                               | 2                | 023-24                                            |                    |                                         |                                                                  |
|----------------------------------------------------------------------------------------------|-------------------------------|------------------|---------------------------------------------------|--------------------|-----------------------------------------|------------------------------------------------------------------|
| Name of Add on<br>/Certificate Programs<br>Offered                                           | Course<br>Code<br>(if<br>any) | Year of offering | No.of times<br>offered<br>during the<br>same year | Duration of course | Number of students enrolled in the year | Number of<br>students<br>completing<br>the course<br>in the year |
| Certificate course in<br>Enhancing English<br>Language Skills.                               | Nil                           | 2023-24          | Once                                              | 30 Hours           | 32                                      | 32                                                               |
| Certificate course in Tally ERP 9 with GST                                                   | Nil                           | 2023-24          | Once                                              | 30 Hours           | 31                                      | 31                                                               |
| One Day Workshop on<br>Mushroom Cultivation<br>Technology.                                   | Nil                           | 2023-24          | Once                                              | One Day            | 70                                      | 70                                                               |
| Certificate course in Bioinformatics.                                                        | Nil                           | 2023-24          | Once                                              | 30 Hours           | 33                                      | 32                                                               |
| Add on course in Yoga & Meditation                                                           | Nil                           | 2023-24          | Once                                              | 30 Hours           | 35                                      | 35                                                               |
| Certificate Course on<br>Soft Skills, Personality<br>Development and<br>Interview Techniques | Nil                           | 2023-24          | Once                                              | 30 Hours           | 134                                     | 134                                                              |
| Certificate course in JAVA                                                                   | Nil                           | 2023-24          | Once                                              | 30 Hours           | 08                                      | 08                                                               |
| Certificate course in "C" Language                                                           | Nil                           | 2023-24          | Once                                              | 30 Hours           | 05                                      | 05                                                               |
| Bhartiya Sanskruti Gyan<br>Pariksha Sponsored by<br>Dev Sanskruti<br>Vishwavidyalay Haridwar | Nil                           | 2023-24          | Once                                              | As per schedule    | 38                                      | 38                                                               |
| Guest Lecture in<br>Soilless Farming                                                         | Nil                           | 2023-24          | Once                                              | One Day            | 50                                      | 50                                                               |
| Workshop on Water<br>Analysis                                                                | Nil                           | 2023-24          | Once                                              | One Day            | 56                                      | 56                                                               |
| Certificate course in "Rashtrasantanchi Gramgeeta Ek Jivan Darshan"                          | Nil                           | 2023-24          | Once                                              | 30 Hours           | 35                                      | 35                                                               |
|                                                                                              |                               | 202              | 22-23                                             |                    |                                         |                                                                  |
| Value Education Course in English.                                                           | Nil                           | 2022-23          | Once                                              | 30 Hours           | 30                                      | 27                                                               |
| Certificate course in Functional English                                                     | Nil                           | 2022-23          | Once                                              | 30 Hours           | 35                                      | 30                                                               |
|                                                                                              |                               | 202              | 1-22                                              |                    |                                         |                                                                  |
| Certificate course in Functional English                                                     | Nil                           | 2021-22          | Once                                              | 30 Hours           | 114                                     | 114                                                              |