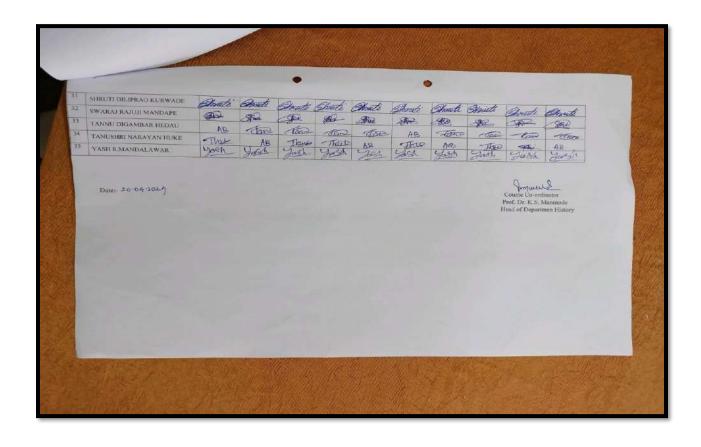

| Year   | 2023-24 | 2022-23 | 2021-22 | 2020-21 | 2019-20 |
|--------|---------|---------|---------|---------|---------|
| Number | 526     | 57      | 114     | 100     | 50      |

**Percentage = 17.36** 