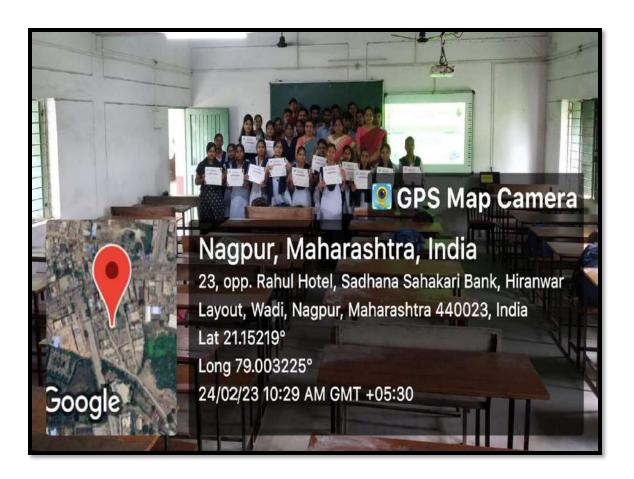

## Certificate Course in Enhancing English Language Skills

From March 18 to April 26, 2024

## Enhancing English Language Skills (2023-24)

## Notice

This is to inform all students of B.A. III, B.Com. III, and B.Sc. III that the Department of English will be conducting a certificate course titled "Enhancing English Language Skills" from 18th March 2024 to 26th April 2024.

The course aims to improve students' overall proficiency in the English language, including grammar, vocabulary, speaking, listening, reading, and writing skills. It will be conducted over a period of six weeks, with classes scheduled on all the working days from 18th March 2024 to 26th April 2024, from 2.00 to 3.00 pm.