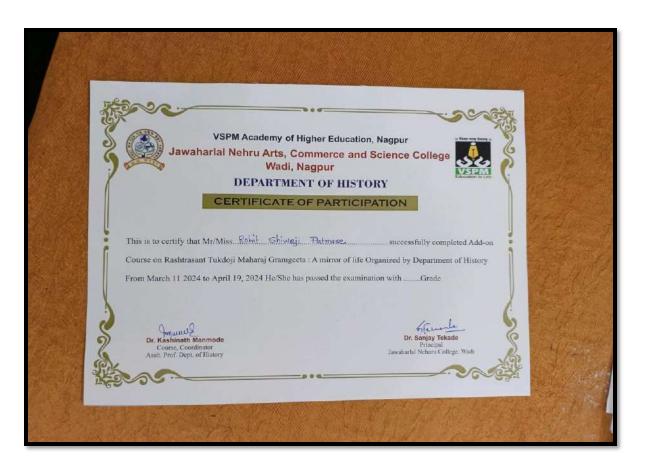

|                                                                                              |                               | 2                | 023-24                                            |                    |                                         |                                                                  |
|----------------------------------------------------------------------------------------------|-------------------------------|------------------|---------------------------------------------------|--------------------|-----------------------------------------|------------------------------------------------------------------|
| Name of Add on<br>/Certificate Programs<br>Offered                                           | Course<br>Code<br>(if<br>any) | Year of offering | No.of times<br>offered<br>during the<br>same year | Duration of course | Number of students enrolled in the year | Number of<br>students<br>completing<br>the course<br>in the year |
| Certificate course in<br>Enhancing English<br>Language Skills.                               | Nil                           | 2023-24          | Once                                              | 30 Hours           | 32                                      | 32                                                               |
| Certificate course in Tally ERP 9 with GST                                                   | Nil                           | 2023-24          | Once                                              | 30 Hours           | 31                                      | 31                                                               |
| One Day Workshop on<br>Mushroom Cultivation<br>Technology.                                   | Nil                           | 2023-24          | Once                                              | One Day            | 70                                      | 70                                                               |
| Certificate course in Bioinformatics.                                                        | Nil                           | 2023-24          | Once                                              | 30 Hours           | 33                                      | 32                                                               |
| Add on course in Yoga & Meditation                                                           | Nil                           | 2023-24          | Once                                              | 30 Hours           | 35                                      | 35                                                               |
| Certificate Course on<br>Soft Skills, Personality<br>Development and<br>Interview Techniques | Nil                           | 2023-24          | Once                                              | 30 Hours           | 134                                     | 134                                                              |
| Certificate course in JAVA                                                                   | Nil                           | 2023-24          | Once                                              | 30 Hours           | 08                                      | 08                                                               |
| Certificate course in "C" Language                                                           | Nil                           | 2023-24          | Once                                              | 30 Hours           | 05                                      | 05                                                               |
| Bhartiya Sanskruti Gyan<br>Pariksha Sponsored by<br>Dev Sanskruti<br>Vishwavidyalay Haridwar | Nil                           | 2023-24          | Once                                              | As per schedule    | 38                                      | 38                                                               |
| Guest Lecture in<br>Soilless Farming                                                         | Nil                           | 2023-24          | Once                                              | One Day            | 50                                      | 50                                                               |
| Workshop on Water<br>Analysis                                                                | Nil                           | 2023-24          | Once                                              | One Day            | 56                                      | 56                                                               |
| Certificate course in "Rashtrasantanchi Gramgeeta Ek Jivan Darshan"                          | Nil                           | 2023-24          | Once                                              | 30 Hours           | 35                                      | 35                                                               |
|                                                                                              |                               | 202              | 22-23                                             |                    |                                         |                                                                  |
| Value Education Course in English.                                                           | Nil                           | 2022-23          | Once                                              | 30 Hours           | 30                                      | 27                                                               |
| Certificate course in Functional English                                                     | Nil                           | 2022-23          | Once                                              | 30 Hours           | 35                                      | 30                                                               |
|                                                                                              |                               | 202              | 1-22                                              |                    |                                         |                                                                  |
| Certificate course in Functional English                                                     | Nil                           | 2021-22          | Once                                              | 30 Hours           | 114                                     | 114                                                              |