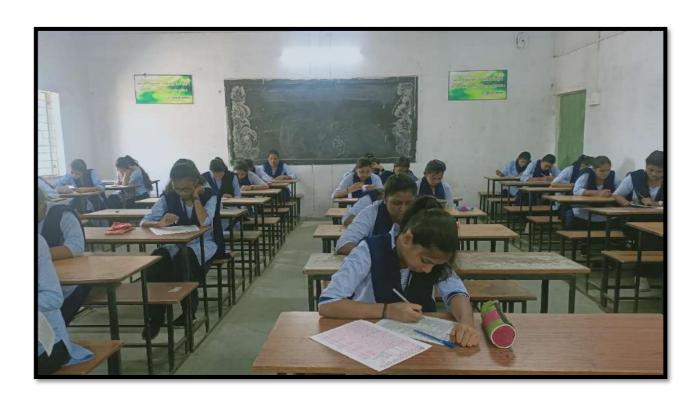

## Certificate Course in Enhancing English Language Skills

From March 18 to April 26, 2024

## Enhancing English Language Skills (2023-24)

## Notice

This is to inform all students of B.A. III, B.Com. III, and B.Sc. III that the Department of English will be conducting a certificate course titled "Enhancing English Language Skills" from 18th March 2024 to 26th April 2024.

The course aims to improve students' overall proficiency in the English language, including grammar, vocabulary, speaking, listening, reading, and writing skills. It will be conducted over a period of six weeks, with classes scheduled on all the working days from 18th March 2024 to 26th April 2024, from 2.00 to 3.00 pm.