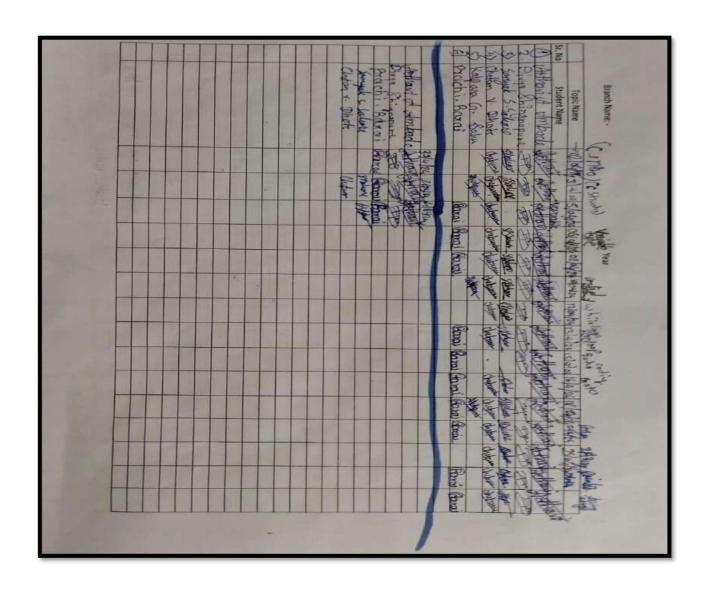

| <ul> <li>Informative knowledge shared within the students.</li> <li>Insightful lecture providing Enhanced Industry         Understanding.     </li> <li>Stimulated reflection on current practices within the         institution.</li> <li>Impetus for future discussions on Career Exploration in IT         industry.</li> </ul>                                                                                                                                                                                                                                                                                                                                                                                                     |

Dr. Narendra Gharad

**IQAC Coordinator** 

Dr. Sanjay Tekade

Principal





# CERTIFICATE

THIS IS TO CERTIFY THAT

HAS SUCCESSFULLY COMPLETED THE "C LANGAUGE CERTIFICATION COURSE"

COMPETENCY DEVELOPMENT PROGRAM ORGANISED BY DEPARTMENT OF COMPUTER SCIENCE FROM 02 APRIL 2024 TO 04 MAY 2024.

Mhallhor

Hon. Shri. Y.D. Chalkhor Secretary V.S.P.M. Academy of Higher Education, Nagpur Dr. S.S. Tekade

Principal

Dr. N.V. Gharad

IQAC, Coordinator

Shrikant Kaithal

Trainer







**Expert Faculty** 

## VSPM Academy of Higher Education Nagpur's

# Jawaharlal Nehru Arts, Commerce and Science College, Wadi, Nagpur- 440023 (M.S.)



(Affiliated to RTM Nagpur University, Nagpur)

Website: www.jncwadi.ac.in E-mail: jnc.wadi@rediffmail.com Phone: (07104) 220963

## Internal Quality Assurance Cell (IQAC): 2023-2024 Report of Event/ BHARTIYA SANSKRUTI GYAN PARIKSHA

| Name